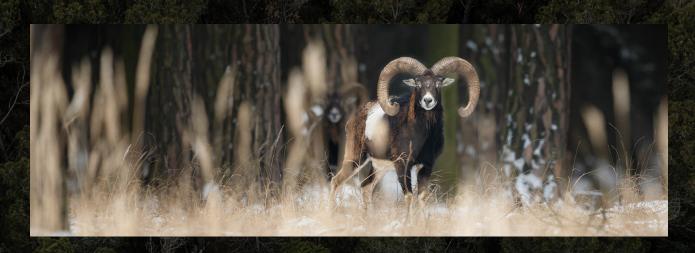

### **MOUFLON RAM HUNTING:**

Dates (season): all year round

| MOUFLON RAM GROSS PRICES |      |              |  |  |
|--------------------------|------|--------------|--|--|
| Trophy (cm)              | EUR  | plus Euro/cm |  |  |
| 60-69,9                  | 800  | 76           |  |  |
| 70,0-79,9                | 1550 | 108          |  |  |
| 80,0-89,9                | 2620 | 184          |  |  |
| 90,0-                    | 4430 | 336          |  |  |