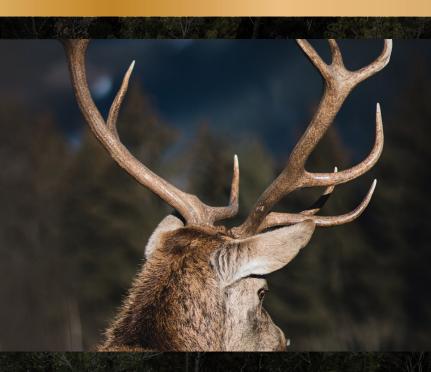

## **MALE RED DEER HUNTING:**

Stag dates (season): 1 September-31 October Buck dates (season): 1 September-31 January

Second year buck (first antler growth) dates (season): 1

September- 31 March

| MALE RED DEER GROSS PRICES |      |                 |  |  |
|----------------------------|------|-----------------|--|--|
| Trophy (kg)                | EUR  | plus Euro/ 10 g |  |  |
| spíszer                    | 200  | O               |  |  |
| -2,99                      | 500  | O               |  |  |
| 3,0-3,99                   | 740  | O               |  |  |
| 4,0-4,99                   | 920  | O               |  |  |
| 5,0-5,49                   | 1000 | 4               |  |  |
| 5,5-5,99                   | 1200 | 4,6             |  |  |
| 6,0-6,49                   | 1430 | 7,4             |  |  |
| 6,5-6,99                   | 1800 | 7,8             |  |  |
| 7,0-7,49                   | 2190 | 8,6             |  |  |
| 7,5-7,99                   | 2620 | 9               |  |  |
| 8,0-8,49                   | 3070 | 9,6             |  |  |
| 8,5-8,99                   | 3550 | 10,4            |  |  |
| 9,0-9,49                   | 4070 | 14,6            |  |  |
| 9,5-9,99                   | 4800 | 22,5            |  |  |
| 10-10,49                   | 5900 | 30              |  |  |
| 10,5-10,99                 | 7400 | 40              |  |  |
| 11,0-                      | 9400 | 45              |  |  |